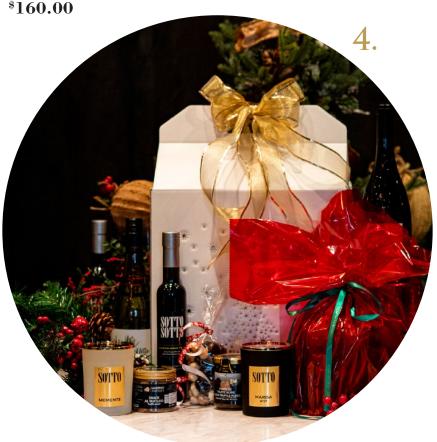

## 4. MARISA'S FAVOURITE THINGS DREAM BOX

Your choice of candle

A bottle of red and white wine

A 200ml bottle of Sotto Sotto's signature imported extra virgin olive oil

A full size traditional Panettone made for Sotto Sotto

Imported Truffle Nuts or Truffle Puree

Beautifully Packaged for Christmas

\$275.00

TO ORDER GIFTS CALL:

TORONTO (416)962-0011

OAKVILLE (905)844-5545