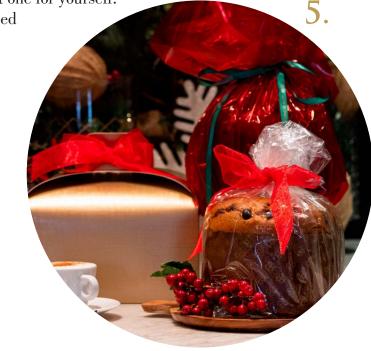

# SOTTO HOLIDAY GIFTS ARE READY TO ORDER

1. MOMENTS CANDLE

2. MARISA °27 CANDLE YOUR CHOICE OF CANDLE IS \$99 SET OF 2 FOR \$180

5. PANETTONE BOX \$30.00

3. MARISA'S HOLIDAY FAVOURITES BASKET \$160.00

4. MARISA'S FAVOURITE THINGS DREAM BOX \$275.00